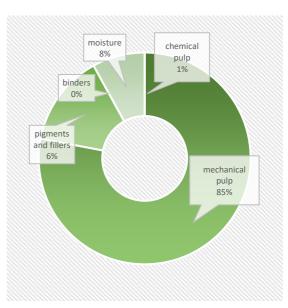

#### PRODUCT COMPOSITION

This product contains biomass carbon, equivalent to 1575 kg of CO2 per tonne of product.

Phone +46 76 1416494
e-mail sofi.zarai@holmen.com

FSC® C020071, PEFC /05-33-134