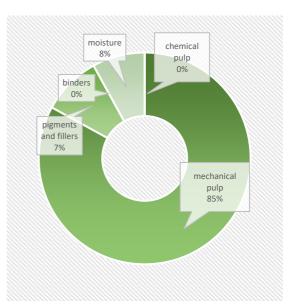

#### PRODUCT COMPOSITION

This product contains biomass carbon, equivalent to 1559 kg of CO2 per tonne of product.

Phone +46 11 236160
e-mail leonard.dahlberg@holmen.com

FSC® C020071, PEFC /05-33-134