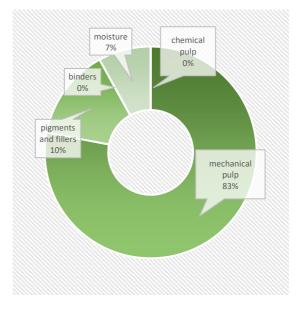

## **PRODUCT COMPOSITION**

This product contains biomass carbon, equivalentto1519kg of CO2 per tonne of product.

Phone +46 76 1416494 e-mail sofi.zarai@holmen.com

FSC® C020071, PEFC /05-33-134