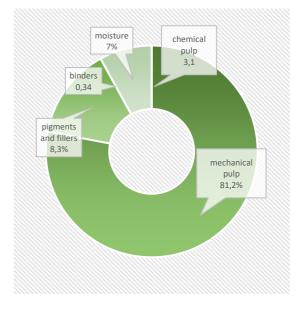

## **PRODUCT COMPOSITION**

This product contains biomass carbon, equivalentto1546kg of CO2 per tonne of product.

Phone +46 76 1416494 e-mail sofi.zarai@holmen.com

FSC® C020071, PEFC /05-33-134