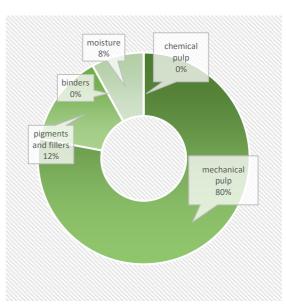

#### PRODUCT COMPOSITION

This product contains biomass carbon, equivalent to 1473 kg of CO2 per tonne of product.

Phone +46 11 236160
e-mail leonard.dahlberg@holmen.com

FSC® C020071, PEFC /05-33-134