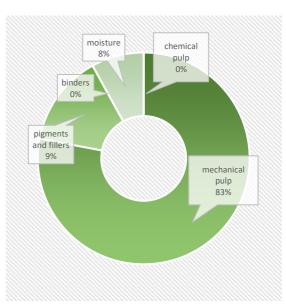

#### PRODUCT COMPOSITION

This product contains biomass carbon, equivalent to 1571 kg of CO2 per tonne of product.

Phone +46 76 1416494 e-mail sofi.zarai@holmen.com

FSC® C020071, PEFC /05-33-134