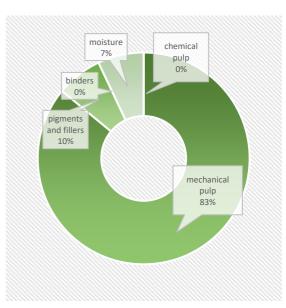

#### PRODUCT COMPOSITION

This product contains biomass carbon, equivalent to 1527 kg of CO2 per tonne of product.

Phone +46 11 236160
e-mail leonard.dahlberg@holmen.com

FSC® C020071, PEFC /05-33-134