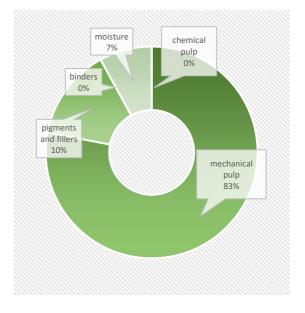

## **PRODUCT COMPOSITION**

This product contains biomass carbon, equivalentto1514kg of CO2 per tonne of product.

Phone +46 76 1416494 e-mail sofi.zarai@holmen.com

FSC® C020071, PEFC /05-33-134