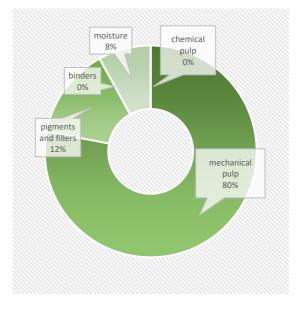

## **PRODUCT COMPOSITION**

This product contains biomass carbon, equivalentto1473kg of CO2 per tonne of product.

Phone +46 11 236160 e-mail leonard.dahlberg@holmen.com

FSC® C020071, PEFC /05-33-134