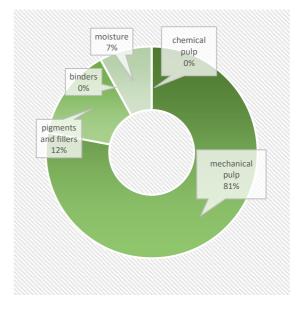

## **PRODUCT COMPOSITION**

This product contains biomass carbon, equivalentto1478kg of CO2 per tonne of product.

Phone +46 76 1416494 e-mail sofi.zarai@holmen.com

FSC® C020071, PEFC /05-33-134