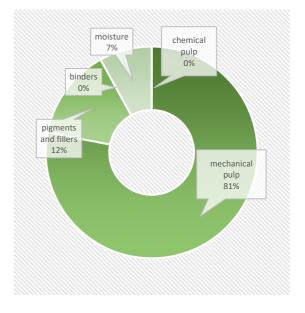

## **PRODUCT COMPOSITION**

This product contains biomass carbon, equivalentto1479kg of CO2 per tonne of product.

Phone +46 76 1416494 e-mail sofi.zarai@holmen.com

FSC® C020071, PEFC /05-33-134