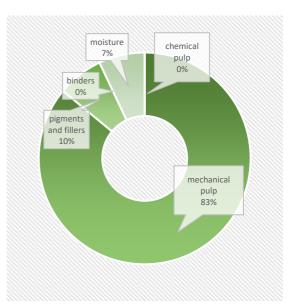

#### PRODUCT COMPOSITION

This product contains biomass carbon, equivalent to 1527 kg of CO2 per tonne of product.

Phone +46 11 236160
e-mail leonard.dahlberg@holmen.com

FSC® C020071, PEFC /05-33-134