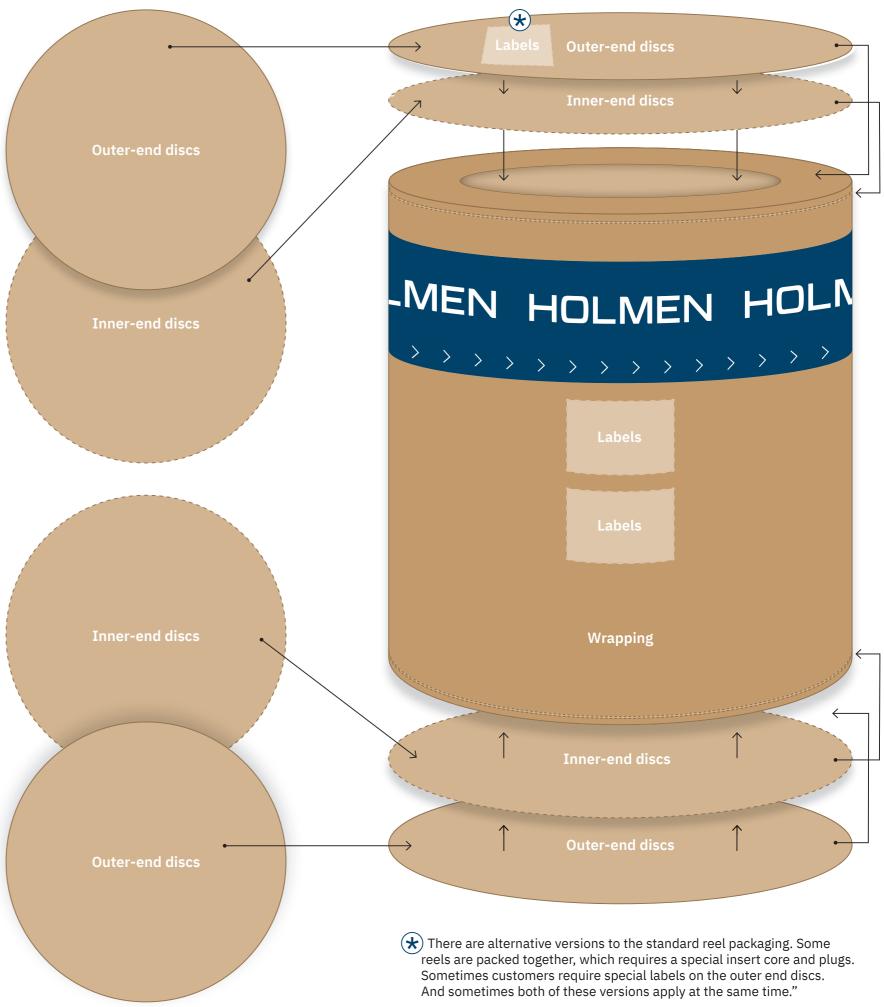

| Reels              |              |                                            |
|--------------------|--------------|--------------------------------------------|
| Core               | PAP          | Non- corrugated fiberboard<br>(paperboard) |
| Outer-end<br>discs | 81<br>PapPet | Paper + plastic<br>(Composite)             |
| Inner-end<br>discs | PAP          | Corrugated fiberboard<br>(cardboard)       |
| Wrapping           | 81<br>PapPet | Paper + plastic<br>(Composite)             |
| Labels             | PAP          | Paper                                      |
| Insert core        | PAP          | Non- corrugated fiberboard<br>(paperboard) |
| Plug               | FOR          | Wood<br>(Composites)                       |