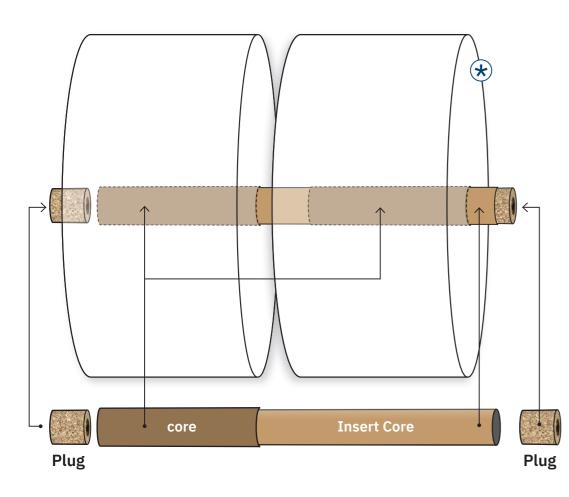

| Reels              |              |                                            |
|--------------------|--------------|--------------------------------------------|
| Core               | PAP          | Non- corrugated fiberboard<br>(paperboard) |
| Outer-end<br>discs | 81<br>PapPet | Paper + plastic<br>(Composite)             |
| Inner-end<br>discs | PAP          | Corrugated fiberboard<br>(cardboard)       |
| Wrapping           | 81<br>PapPet | Paper + plastic<br>(Composite)             |
| Labels             | PAP          | Paper                                      |
| Insert core        | PAP          | Non- corrugated fiberboard<br>(paperboard) |
| Plug               | FOR          | Wood<br>(Composites)                       |