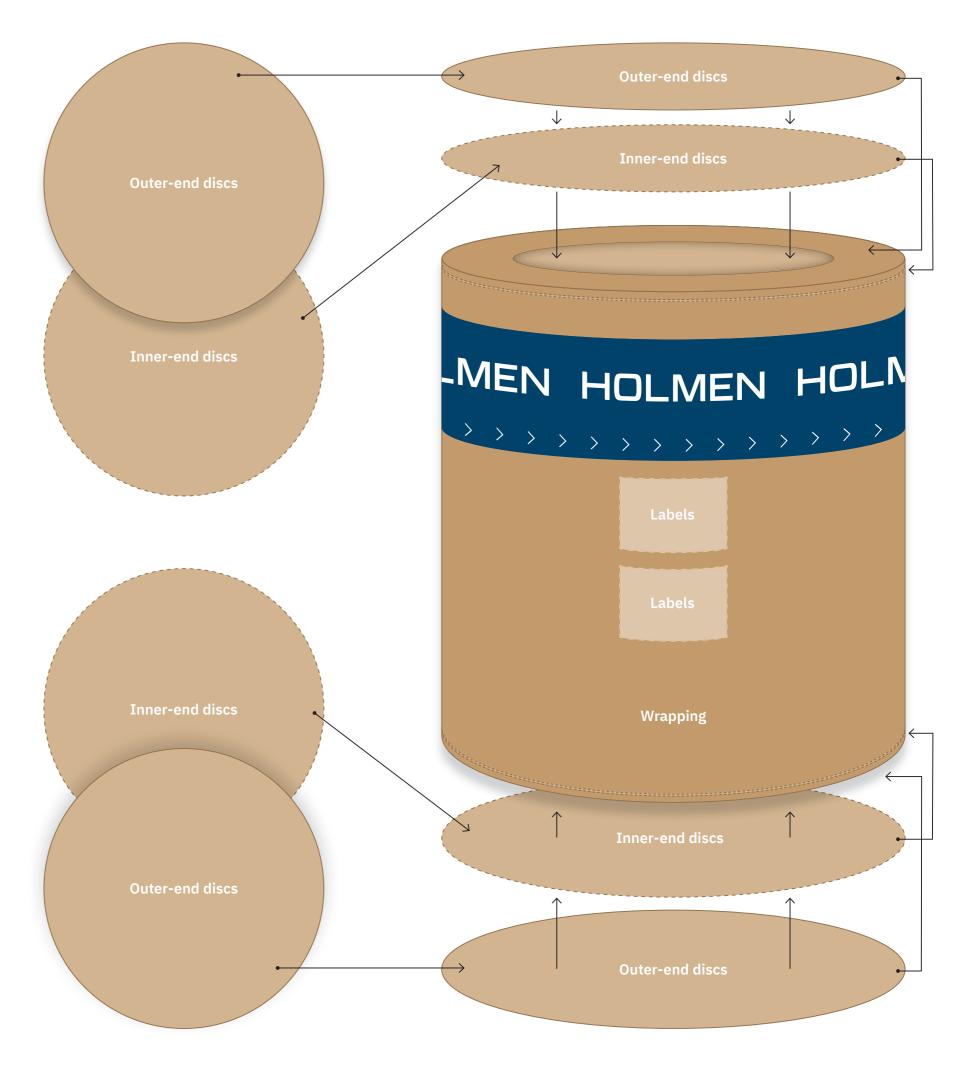

| Reels              |        |                                            |
|--------------------|--------|--------------------------------------------|
| Core               | PAP    | Non- corrugated fiberboard<br>(paperboard) |
| Outer-end<br>discs | PapPet | Paper + plastic<br>(Composite)             |
| Inner-end<br>discs | PAP    | Corrugated fiberboard<br>(cardboard)       |
| Wrapping           | PapPet | Paper + plastic<br>(Composite)             |
| Labels             | PAP    | Paper                                      |