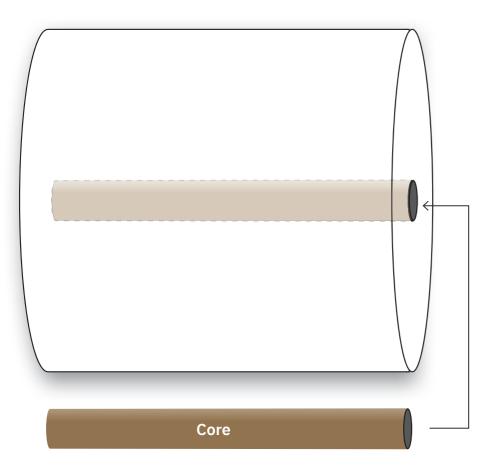

| Reels              |        |                                            |
|--------------------|--------|--------------------------------------------|
| Core               | PAP    | Non- corrugated fiberboard<br>(paperboard) |
| Outer-end<br>discs | PapPet | Paper + plastic<br>(Composite)             |
| Inner-end<br>discs | PAP    | Corrugated fiberboard<br>(cardboard)       |
| Wrapping           | PapPet | Paper + plastic<br>(Composite)             |
| Labels             | PAP    | Paper                                      |