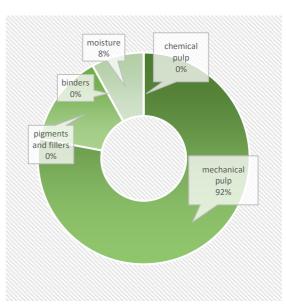

#### PRODUCT COMPOSITION

This product contains biomass carbon, equivalent to 1686 kg of CO2 per tonne of product.

Phone +46 11 236160
e-mail leonard.dahlberg@holmen.com

FSC® C020071, PEFC /05-33-134