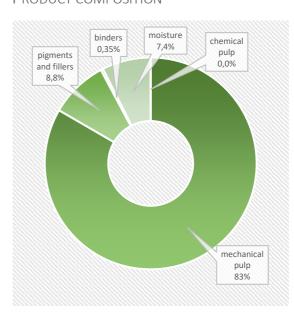

### PRODUCT COMPOSITION

This product contains biomass carbon, equivalent to 1 417 kg of CO2 per tonne of product.

Phone +46 11 23 50 00 e-mail sofi.zarai@holmen.com

FSC® C020071, PEFC /05-33-134