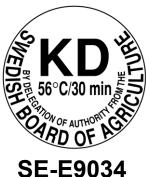

## Holmen Wood Products AB - Linghems sågverk

Holmen Wood Products AB - Linghems sågverk with production site Älvestad in LINGHEM, registration number 556099-0672, is authorized by the Swedish Board of Agriculture to use and apply the KD 56°C/30 min mark on sawn wood products.

According to the Swedish decision dated 24 april 2017, reference number 6.4.18-6845/2017 the company's official registration number is SE-E9034.

The conditions for permit and withdrawal are given in the Swedish Regulation (SJVFS 2020:25) on labelling of wood with the KD 56°C/30 min-mark.