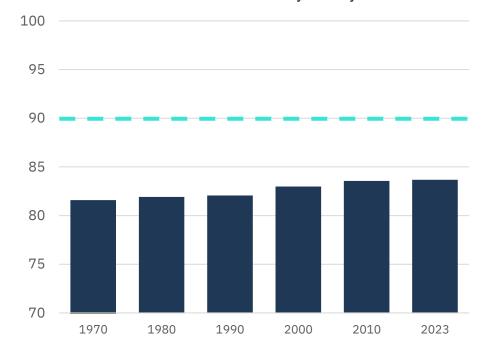

#### **Biodiversity Intactness Index Europe** 90% threshold for healthy ecosystems

0