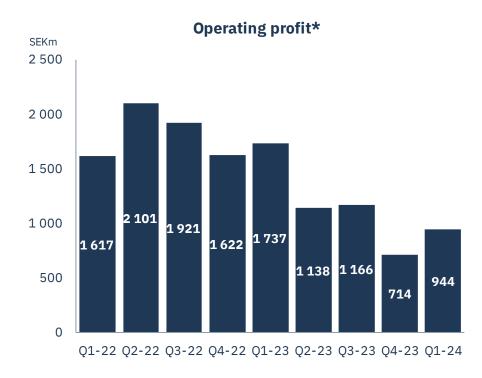

#### Solid earnings despite slow cycle Good contribution from forest, hydro power & paper

\*Excl. items affecting comparability. \*\*02-23 - 01-24.