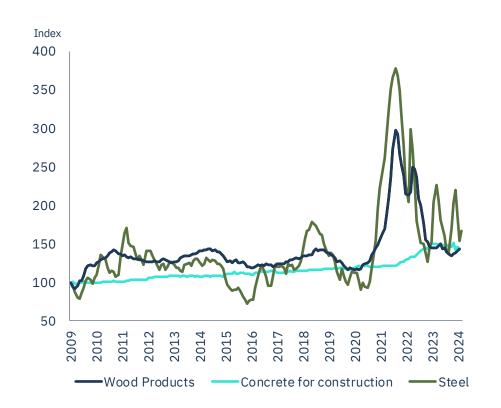

#### **Offer a green alternative to concrete & steel** CBAM will push up the cost for building materials