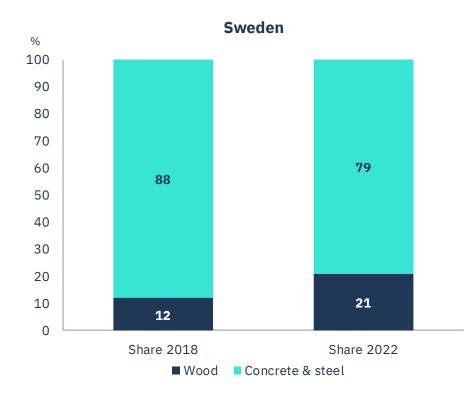

#### **Offer a green alternative to concrete & steel** CBAM will push up the cost for building materials