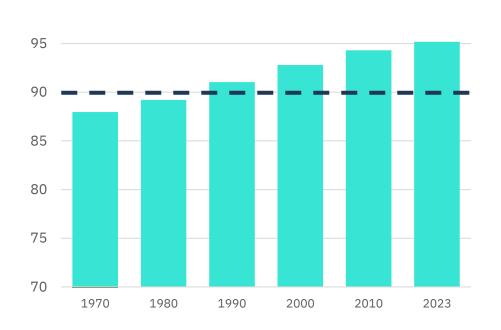

#### We have lowered our fossil emissions by 90% Swedish ecosystems are in balance

100

**Emissions from Holmen's production** 2005–2023

**Biodiversity Intactness Index Sweden** 90% threshold for healthy ecosystems