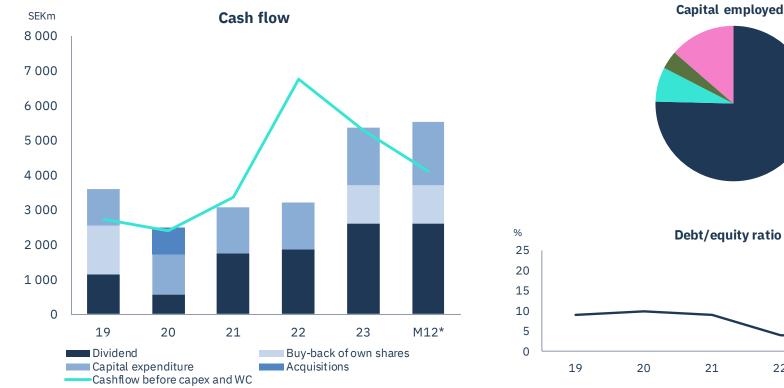

#### Net debt at SEK 2 bn vs Equity of SEK 57 bn Excess cash flow returned to shareholders over time

Forest

Renewable Energy

Wood Products