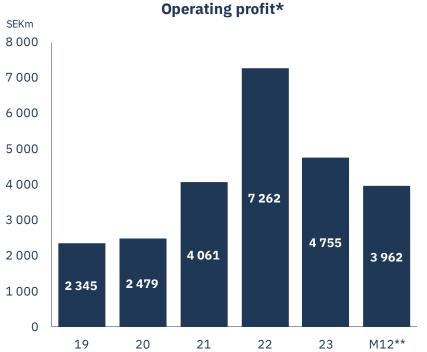

#### Solid earnings despite slow cycle Good contribution from forest, hydro power & paper

\*Excl. items affecting comparability. \*\*02-23 - 01-24.