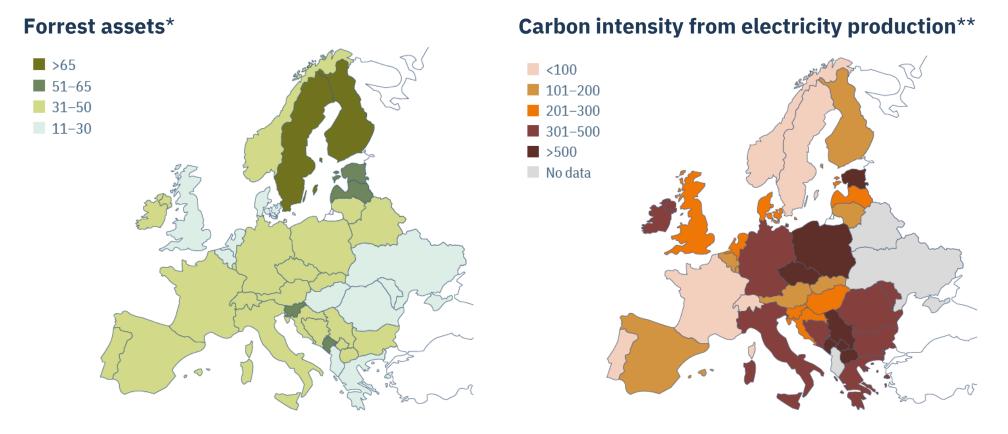

## Access to wood & fossil-free energy

\*Proportion of forested land, %. Source: FAO Global Forest Resources Assessment 2020