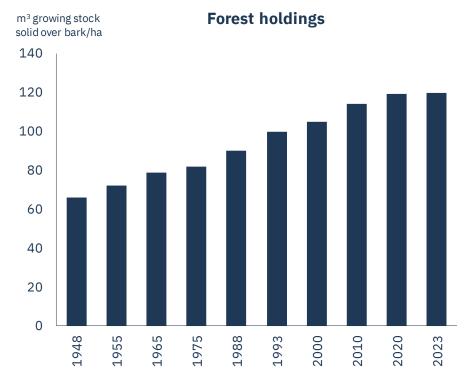

#### Forests becoming more of a scarce resource Supporting value and industrial operations