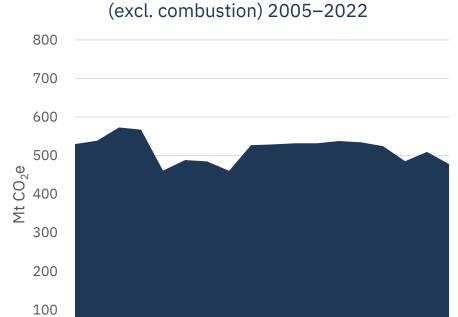

#### **European industry has not decarbonised** Biodiversity is under pressure

**European industrial emissions** 