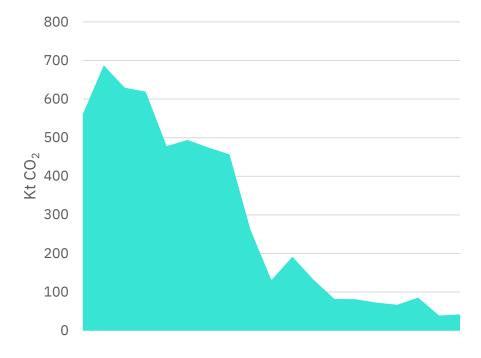

#### We have lowered our fossil emissions by 90% Swedish ecosystems are in balance

100

**Emissions from Holmen's production** 2005–2023

**Biodiversity Intactness Index Sweden** 90% threshold for healthy ecosystems