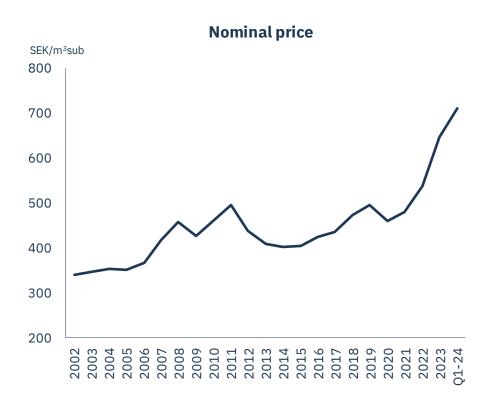

#### Forests becoming more of a scarce resource Supporting value and industrial operations