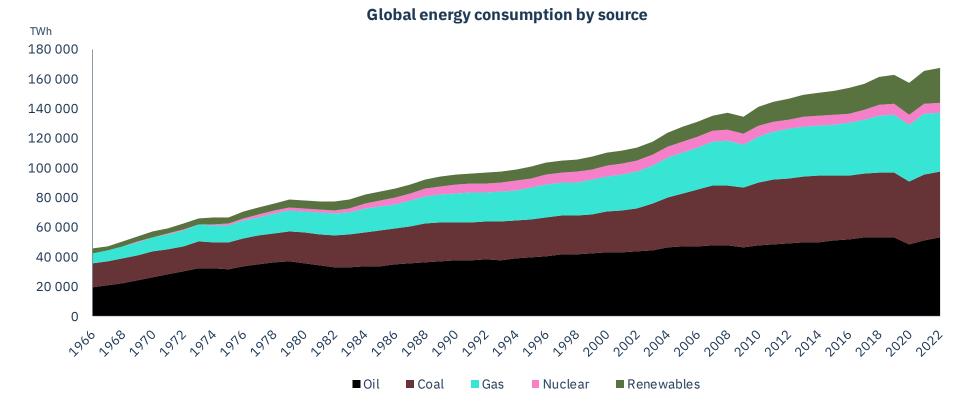

#### The world is still a fossil junkie Fossil energy has quadrupled last 50 years