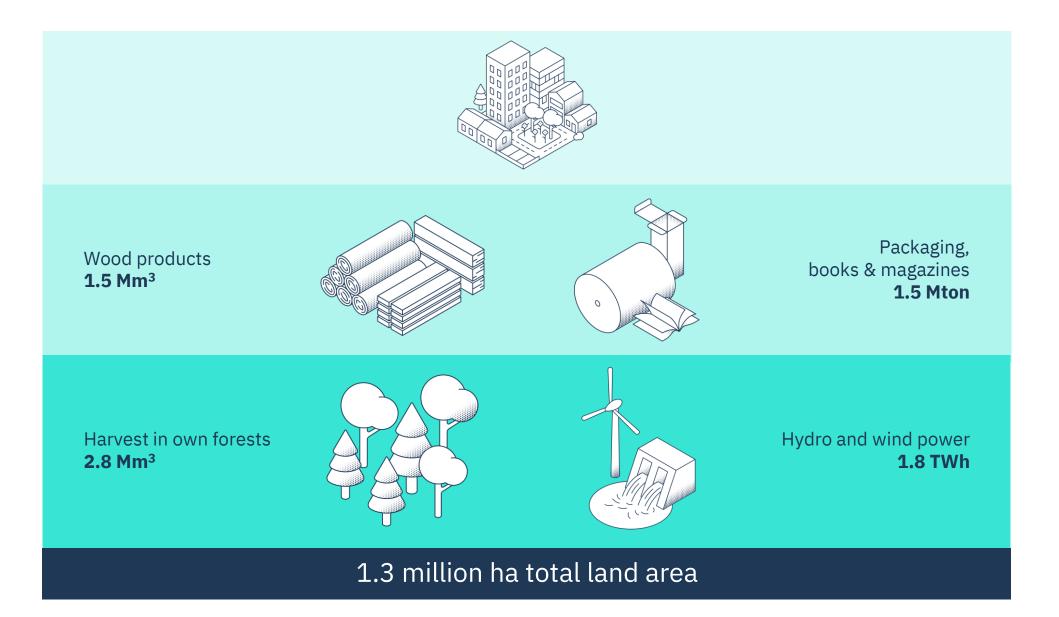

#### Net debt at SEK 2 bn vs Equity of SEK 57 bn Excess cash flow returned to shareholders over time

Forest

Renewable Energy

Wood Products