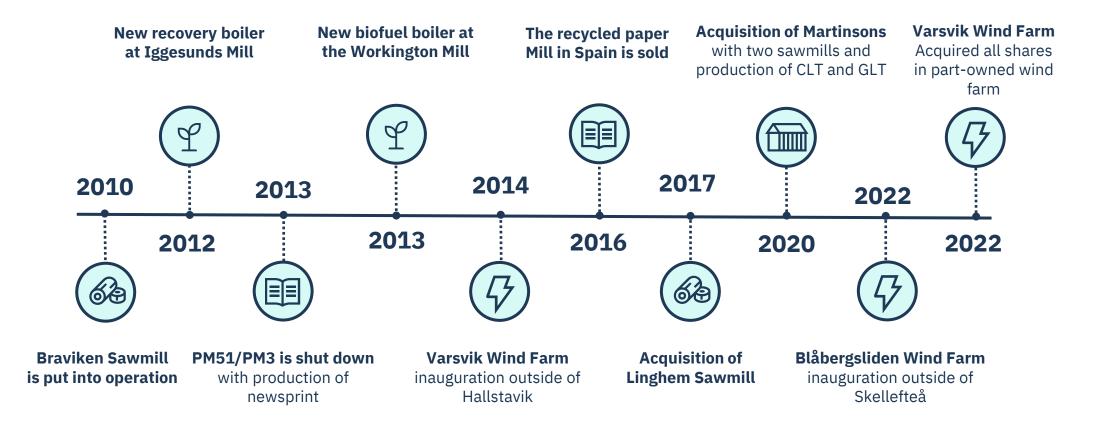

## Expanding wood products and wind power

#### **Supporting the emerging green industry** Blisterliden will grow our renewable production another 20%