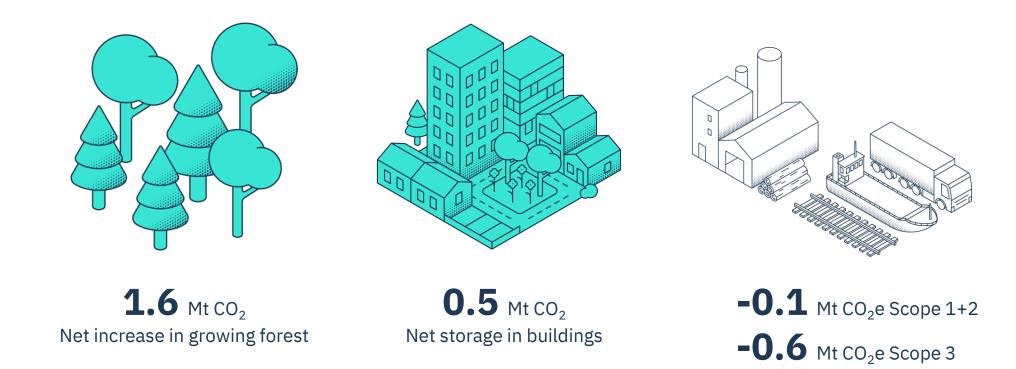

orld is still a fossil junkie Fossil energy has quadrupled last 50 years



## EU has high ambitions for climate & ecosystems



#### **European industry has not decarbonised** Biodiversity is under pressure



**European industrial emissions** 

#### **Biodiversity Intactness Index Europe** 90% threshold for healthy ecosystems



0

#### We have lowered our fossil emissions by 90% Swedish ecosystems are in balance

100



**Emissions from Holmen's production** 2005–2023

**Biodiversity Intactness Index Sweden** 90% threshold for healthy ecosystems



Source: Natural History Museum

## Access to wood & fossil-free energy



\*Proportion of forested land, %. Source: FAO Global Forest Resources Assessment 2020

## **Clean air and plenty of water in the Nordics**



## We're beyond net zero



#### Helping our customers with their CO2 footprint Consumer board, transport packaging, books & magazines



#### **Offer a green alternative to concrete & steel** CBAM will push up the cost for building materials





#### **Supporting the emerging green industry** Blisterliden will grow our renewable production another 20%



#### Forests becoming more of a scarce resource Supporting value and industrial operations





## HOLMEN

holmen.com